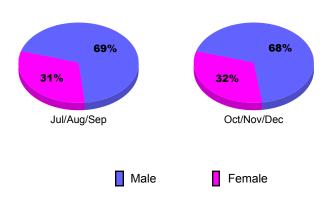

Jul/Aug/Sep

Oct/Nov/Dec

Totals

50

35

85

192

152

344



Totals

## **GMT: NARESH KUMAR AGGARWAL** Location: INDIA **CLUBS Club** Results Clubs 2009-2010 2010-2011 New Actual Actual Gain/ Gain/ Club New **Dropped** Loss of Loss of Month Goal Clubs Clubs Clubs Clubs Jul/Aug/Sep 2 4 -13 -9 3 Oct/Nov/Dec -2 -1

-15

-10

5





## YTD Status Quo Clubs 2010-2011



## **MEMBERSHIP Membership** Results <u>Membership</u> 2010-2011 2009-2010 Net Actual Actual Gain/ Gain/ Memb New Dropped Loss of Loss of Month Goal Memb Memb Memb **Memb**

-295

-120

-415

GMT CA: 6

-103

32

-71

54

33

87





## **Gender Comparison 2010-2011**