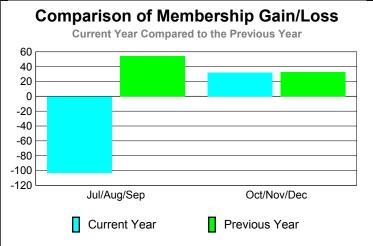

## **MEMBERSHIP Membership** Results <u>Membership</u> 2010-2011 2009-2010 Net Actual Actual Gain/ Gain/ Memb New Dropped Loss of Loss of Month Goal Memb Memb Memb **Memb**

-295

-120

-415

GMT CA: 6

-103

32

-71

54

33

87