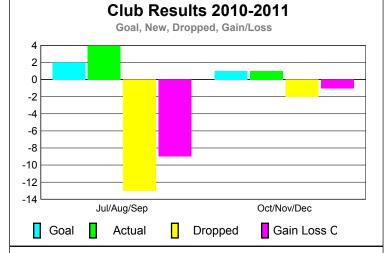

## **GMT: NARESH KUMAR AGGARWAL** Location: INDIA **CLUBS Club** Results Clubs 2009-2010 2010-2011 New Actual Actual Gain/ Gain/ Club New **Dropped** Loss of Loss of Month Goal Clubs Clubs Clubs Clubs Jul/Aug/Sep 2 4 -13 -9 3 Oct/Nov/Dec -2 -1

-15

-10

5