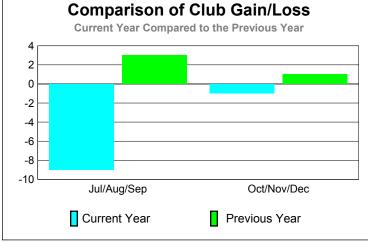

## **GMT: NARESH KUMAR AGGARWAL** Location: INDIA **CLUBS Club** Results Clubs 2009-2010 2010-2011 New Actual Actual Gain/ Gain/ Club New **Dropped** Loss of Loss of Month Goal Clubs Clubs Clubs Clubs Jul/Aug/Sep 2 4 -13 -9 3 Oct/Nov/Dec -2 -1

-15

-10

5