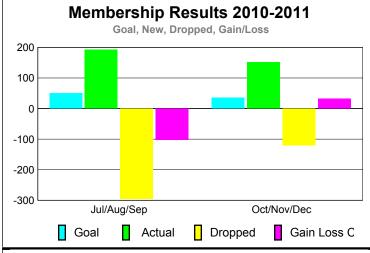

## **MEMBERSHIP Membership** Results <u>Membership</u> 2010-2011 2009-2010 Net Actual Actual Gain/ Gain/ Memb New Dropped Loss of Loss of Month Goal Memb Memb Memb **Memb**

-295

-120

-415

GMT CA: 6

-103

32

-71

54

33

87